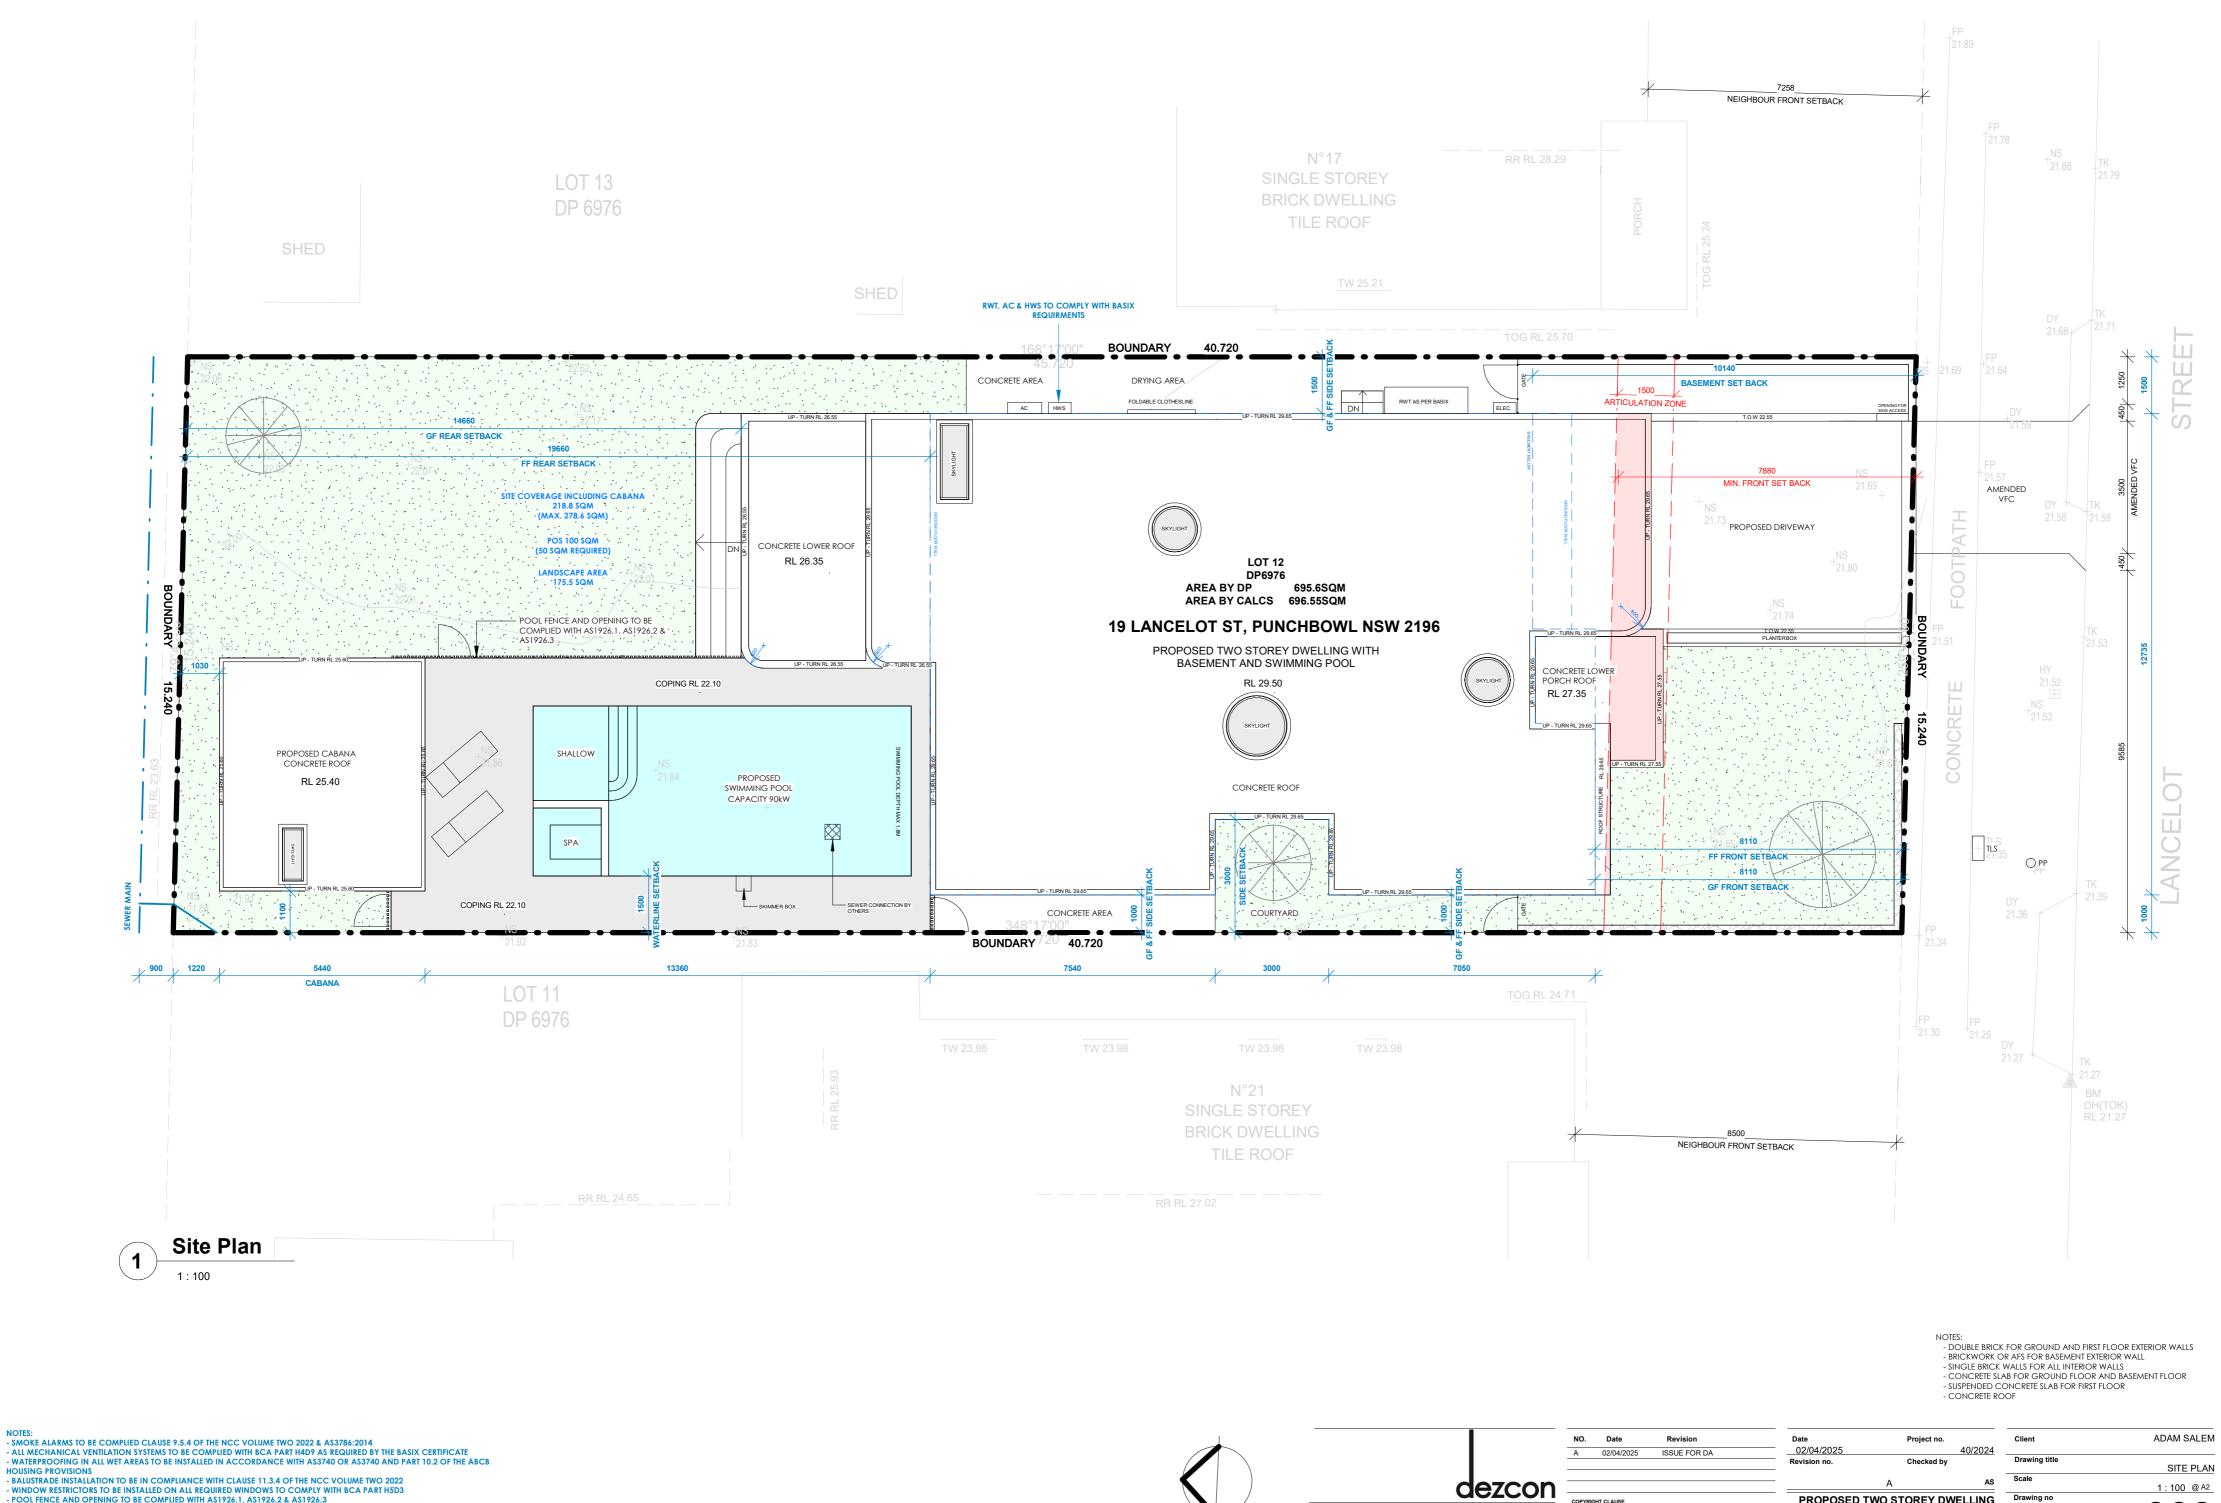

WATERPROOFING IN ALL WELAKEAS TO BE INSTALLED IN ACCORDANCE WITH AS3740 OR A33740 AND FA HOUSING PROVISIONS
 BALUSTRADE INSTALLATION TO BE IN COMPLIANCE WITH CLAUSE 11.3.4 OF THE NCC VOLUME TWO 2022
 WINDOW RESTRICTORS TO BE INSTALLED ON ALL REQUIRED WINDOWS TO COMPLY WITH BCA PART H5D3
 POOL FENCE AND OPENING TO BE COMPLIED WITH AS1926.1, AS1926.2 & AS1926.3
 POOL FUMPS TO BE SOUNDPROOF AND COMPLIED WITH CLAUSE 3B.56
 RAINWATER TANK, HOT WATER SYSTEM, AIR CONDITIONER TO BE INSTALLED AS PER BASIX CERTIFICATE
WATERPROOFING FOR PLANTER BOX AND BALCONY TO COMPLY WITH AS4654.1 & A54654.2

PROPOSED TWO STOREY DWELLING WITH BASEMENT 19 LANCELOT STREET, PUNCHBOWL NSW 2196

1:100 @ A2 003